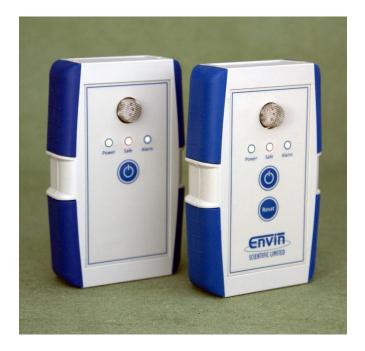

## Ozone monitor

- Handheld ozone monitor
- Replaceable ozone sensor
- Re-Chargeable battery
- Factory pre-set alarms as required

This hand held, re-chargeable ozone monitor detects ambient levels of ozone. If the detected levels exceed the factory pre-set alarm level the monitor will activate the Alarm LED and sounder giving both a visual and audible warning.

The ozone sensor itself is a pre-calibrated device and the ozone alarm levels of the monitor can be factory set to any alarm value up to 250 parts per billion. The default alarm setting is 180 ppb.

When the monitor is initially turned on it waits in a non-monitoring state until power up checks are complete after which it begins sensing ambient ozone levels.

For ease of maintenance the pre-calibrated ozone sensor can be removed and replaced without the need for returning the complete unit to the factory.

The battery charging inlet can be found by removing the bottom right hand rubber grip.